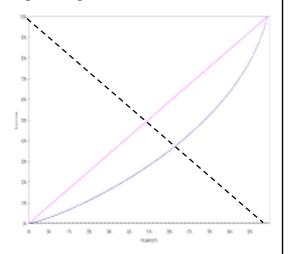

### Lorenz curve of Vietnam

Household consumption expenditure in 1998

#### Economic implication

The rich skew inequality more than twice than the poor.

- ➤ The fitness of model is very good, R2 = 0.99
- Gini is 0.33672
  From 24 grouped data.

Exact calculation

➤ Gini is *0.3322* 