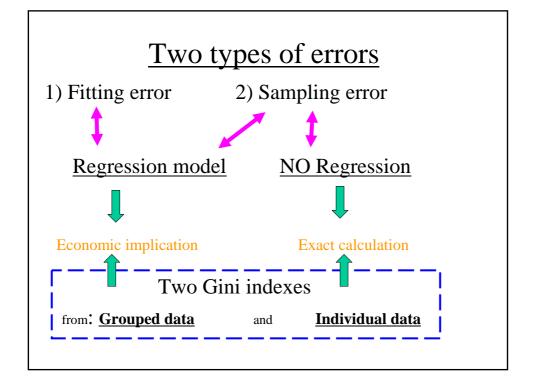

#### Economic implication

The rich skew inequality more than twice than the poor.

- ➤ The fitness of model is very good, R2 = 0.99
- Gini is 0.33672
  From 24 grouped data.

Exact calculation

➤ Gini is *0.3322* 

From 5,938 household data.