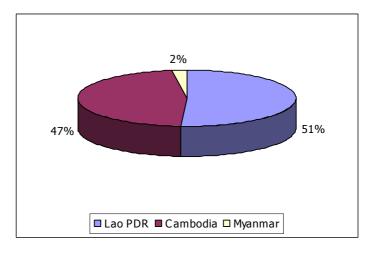

|                                                                                                              |          | Amount of loa | an       | Status    |
|--------------------------------------------------------------------------------------------------------------|----------|---------------|----------|-----------|
| Country / Project                                                                                            | Loans    | Grants        | Total    |           |
| LAO PDR                                                                                                      |          |               |          |           |
| Road Improvement     Project (R3)                                                                            | 1,385.00 | -             | 1,385.00 | On going  |
| 2.Wattay Internnational<br>Airport Improvement<br>Project                                                    | 224      | 96            | 320      | Completed |
| 3.Railway Construction from Friendship Bridge to Ban Thanaleng                                               | 137.9    | 59.1          | 197      | On going  |
| 4. The Construction of<br>Drainage System and<br>T2 Road Improvement<br>Project in Vientiane<br>Capital city | 112      | 48            | 160      | On going  |
| 5. Houi Kon –<br>Pak Beng Road<br>Development Project                                                        | 588      | 252           | 840      | On going  |
| Total                                                                                                        | 2,446.90 | 455.1         | 2,902    |           |

|                                                                             |          | Amount of Ioan |          |          |
|-----------------------------------------------------------------------------|----------|----------------|----------|----------|
| Country / Project                                                           | Loans    | Grants         | Total    |          |
| The Kingdom of Cambodia                                                     |          |                |          |          |
| 6. Koh Kong –<br>Sre Ambel Road<br>Improvement<br>Project<br>(Route No. 48) | 1,385.00 | -              | 1,385.00 | On going |
| 7. Road<br>Improvement<br>Project (R67)                                     | 1,300.00 | -              | 1,300.00 | On going |
| Total                                                                       | 2,685.00 | -              | 2,685.00 |          |

#### (Million Baht)

|                                                          |          | Amount of loa | an       | Status    |
|----------------------------------------------------------|----------|---------------|----------|-----------|
| Country / Project                                        | Loans    | Grants        | Total    |           |
| Myanmar                                                  |          |               |          |           |
| 8. The Construction of Road Route Tanintharyi – Myawaddy | -        | 122.61        | 122.61   | Completed |
| Total                                                    | -        | 122.61        | 122.61   |           |
| Grand Total                                              | 5,131.90 | 577.71        | 5,709.61 |           |