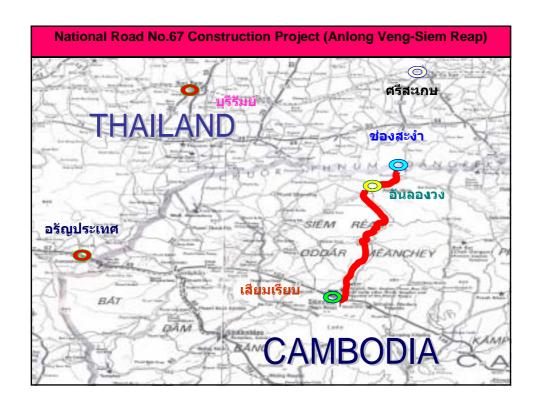

#### The Kingdom of Cambodia Road Improvement (R 67) Anlongweng - Siamreap

| Amount                         | 1,300 MB              |
|--------------------------------|-----------------------|
| Scope of work                  | Anlongweng - Siamreap |
|                                | (131 km.)             |
| Cabinet Approved               | 1 Jul. 03             |
| Signing date                   | 10 Aug. 06            |
| Conditions                     |                       |
| -interest rate                 | 1.5% per year         |
| -payment period (grace period) | 30 years (10 years)   |
| Disbursement                   | -                     |
| Progress                       | -                     |