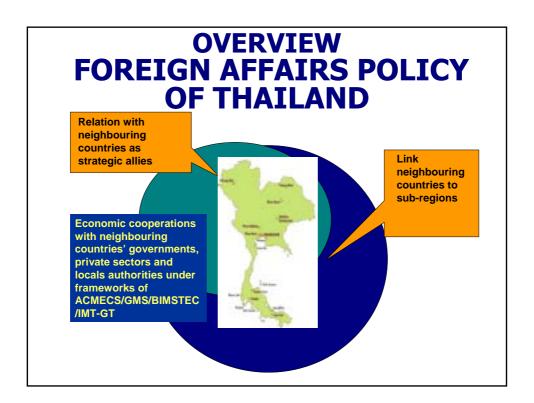

#### **BACKGROUND (1)**

- For Thailand's geographical proximity, strong cultural ties with countries in this sub region, Thailand offers Strong commitment to promote greater economic linkages among the countries in Mekong Sub region.
- Thailand is expected to play an active role. Reflecting this thinking, The Royal Thai Government, in 1988 announced a policy of turning Mekong Riparian States to Prosperous Economic Zone.

#### **BACKGROUND (2)**

In line with the policy to strengthen the economic stability of the neighbouring countries with emphasis in infrastructure, trade, tourism, international investments also as economic safety nets for Thailand.