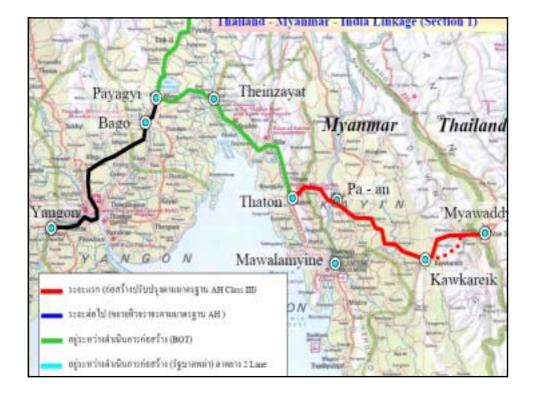

### Myanmar The Construction of Road Tanintharyi – Myawaddy

| Amount           | 122.6 MB                                       |
|------------------|------------------------------------------------|
| Scope of work    | Construction of Road<br>Tanintharyi – Myawaddy |
| Cabinet Approved | 20 Jan. 04                                     |
| Signing date     | -                                              |
| Conditions       | Grant                                          |
| Disbursement     | 122.39 MB (99.82%)                             |
| Progress         | 100%                                           |