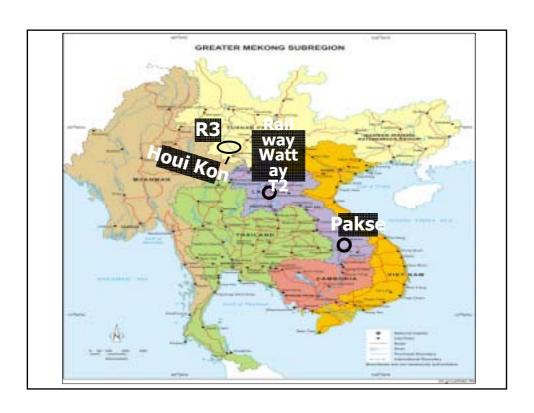

#### LAO PDR Road Improvement Project (R3)

| Amount                         | 1,385 MB                                      |
|--------------------------------|-----------------------------------------------|
| Scope of work                  | Bokeo – Louang Namtha LAO PDR.<br>(84.77 km.) |
| Cabinet Approved               | 5 Mar. 02                                     |
| Signing date                   | 9 Oct. 02                                     |
| Conditions                     |                                               |
| -interest rate                 | 1.5% per year                                 |
| -payment period (grace period) | 30 years (10 years)                           |
| Disbursement (as of Sept. 06)  | 946.88 MB (68.44%)                            |
| Progress (as of Jul. 06)       | 64.01%                                        |

## LAO PDR Railway Construction from Friendship Bridge to Ban Thanaleng

| Amount                         | 197 MB                                           |
|--------------------------------|--------------------------------------------------|
| Scope of work                  | Nongkhai Province - Thanaleng LAO PDR. (3.5 km.) |
| Cabinet Approved               | 1 Jul. 03                                        |
| Signing date                   | 20 Mar. 04                                       |
| Conditions                     |                                                  |
| -interest rate                 | 1.5% per year                                    |
| -payment period (grace period) | 30 years (10 years)                              |
| Disbursement (as of Sept. 06)  | 2.54 MB (1.29%)                                  |
| Progress                       | n.a.                                             |

#### LAO PDR Houi Kon – Pak Beng Road Development Project

| Amount                         | 840 MB                                        |
|--------------------------------|-----------------------------------------------|
| Scope of work                  | Muang Ngeun - Pak Beng LAO PDR.<br>(49.22km.) |
| Cabinet Approved               | 1 Jul. 03                                     |
| Signing date                   | 5 Feb. 04                                     |
| Conditions                     |                                               |
| -interest rate                 | 1.5% per year                                 |
| -payment period (grace period) | 30 years (10 years)                           |
| Disbursement                   | -                                             |
| Progress                       | -                                             |

## LAO PDR Wattay International Airport Improvement Project

| Amount                         | 320 MB                                      |
|--------------------------------|---------------------------------------------|
| Scope of work                  | Improvement of Wattay International Airport |
| Cabinet Approved               | 30 Mar. 04                                  |
| Signing date                   | 5 Apr. 04                                   |
| Conditions                     |                                             |
| -interest rate                 | 1.5% per year                               |
| -payment period (grace period) | 30 years (10 years)                         |
| Disbursement                   | 319.99 MB (100%)                            |
| Progress                       | 100%                                        |