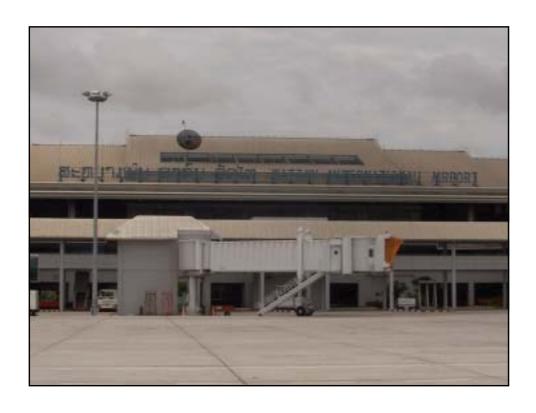

## LAO PDR Wattay International Airport Improvement Project

| Amount                         | 320 MB                                      |
|--------------------------------|---------------------------------------------|
| Scope of work                  | Improvement of Wattay International Airport |
| Cabinet Approved               | 30 Mar. 04                                  |
| Signing date                   | 5 Apr. 04                                   |
| Conditions                     |                                             |
| -interest rate                 | 1.5% per year                               |
| -payment period (grace period) | 30 years (10 years)                         |
| Disbursement                   | 319.99 MB (100%)                            |
| Progress                       | 100%                                        |