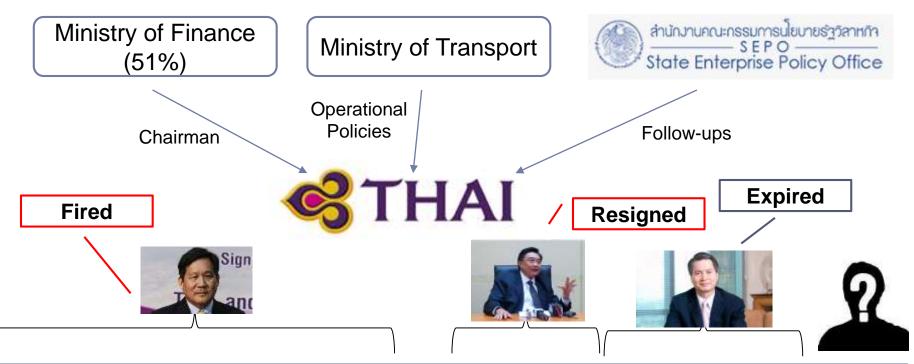

## 2. Reform Policy

Many Ministries = Many Owners = Many Objectives

| Profit (Loss) before income tax expenses (USD) |             |               |             |               |               |               |              |      |  |  |
|------------------------------------------------|-------------|---------------|-------------|---------------|---------------|---------------|--------------|------|--|--|
| 2009                                           | 2010        | 2011          | 2012        | 2013          | 2014          | 2015          | 2016         | 2017 |  |  |
| 245,674,333                                    | 531,003,281 | (239,911,363) | 215,262,642 | (391,798,515) | (507,193,749) | (427,766,766) | (42,952,027) | -    |  |  |