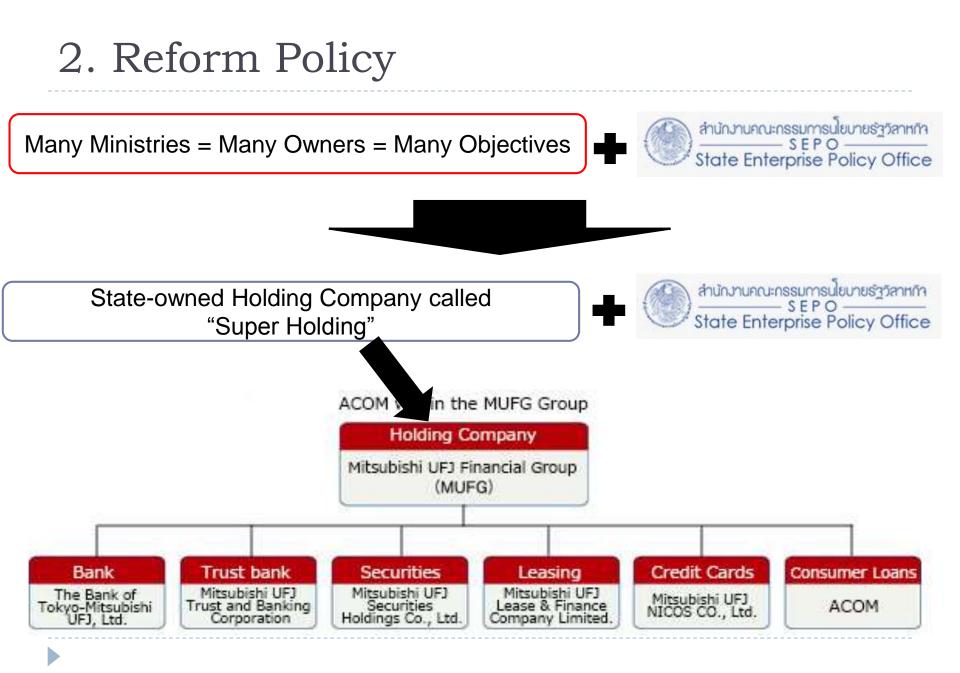

## 2. Reform Policy

Many Ministries = Many Owners = Many Objectives

| Profit (Loss) before income tax expenses (USD) |             |               |             |               |               |               |              |      |  |  |
|------------------------------------------------|-------------|---------------|-------------|---------------|---------------|---------------|--------------|------|--|--|
| 2009                                           | 2010        | 2011          | 2012        | 2013          | 2014          | 2015          | 2016         | 2017 |  |  |
| 245,674,333                                    | 531,003,281 | (239,911,363) | 215,262,642 | (391,798,515) | (507,193,749) | (427,766,766) | (42,952,027) | -    |  |  |

#### 2. Reform Policy