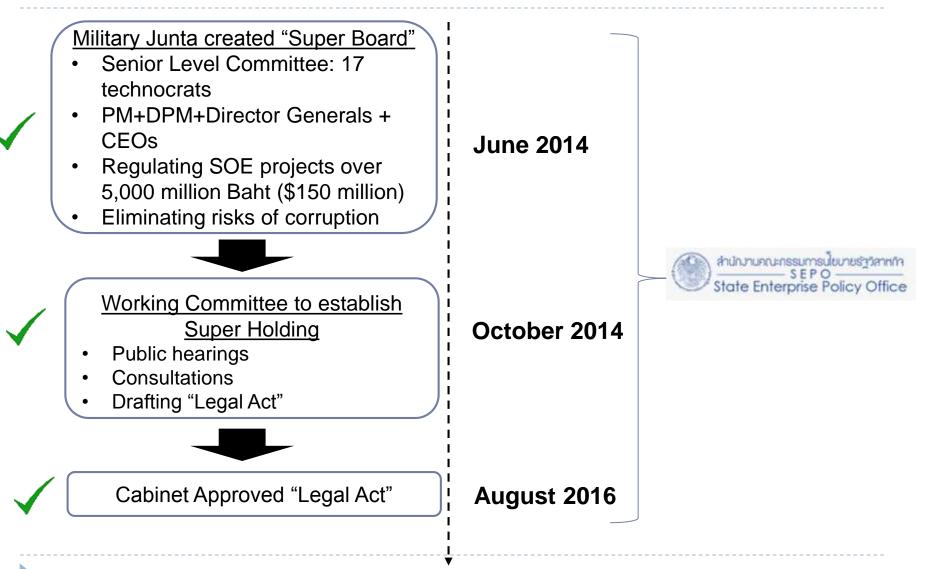

#### 3. Policy Formulation Process

#### 3. Policy Formulation Process Office of the Council of State WORK IN Work in Progress Legal scrubbing • PROGRESS Giving legal advises National Legislative Assembly Parliamentary system ٠ 2-3 months Lower House **Upper House**