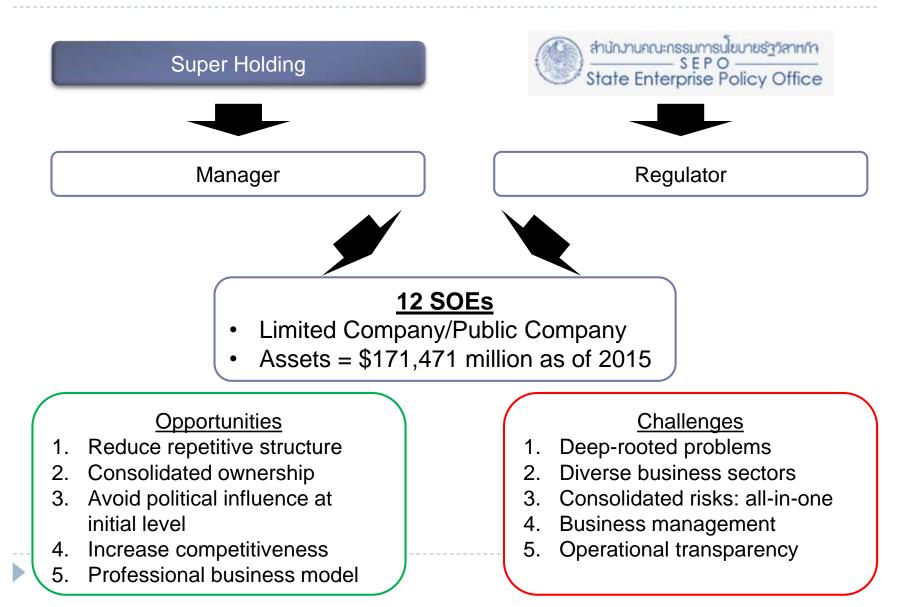

----|-------------|---------------|---------------|---------------|--------------|------|--|--|
| 2009                                           | 2010        | 2011          | 2012        | 2013          | 2014          | 2015          | 2016         | 2017 |  |  |
| 245,674,333                                    | 531,003,281 | (239,911,363) | 215,262,642 | (391,798,515) | (507,193,749) | (427,766,766) | (42,952,027) | -    |  |  |



#### 2. Reform Policy





#### 3. Policy Formulation Process



#### 3. Policy Formulation Process Office of the Council of State WORK IN Work in Progress Legal scrubbing • PROGRESS Giving legal advises National Legislative Assembly Parliamentary system ٠ 2-3 months Lower House **Upper House**

Super Holding

180 days



# 4. Opportunities and Challenges



# Thank you