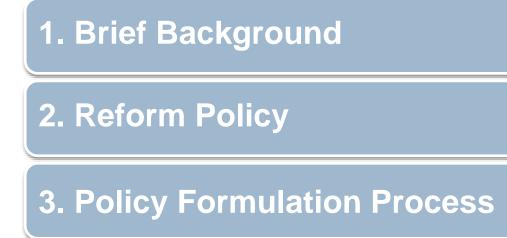

## 1. Brief Background

#### 1. Brief Background

80-90 % of GDP

|             | 52 SOEs in 9 Sectors |         |
|-------------|----------------------|---------|
| (\$Million) | 2014                 | 2015    |
| Assets      | 381,790              | 407,453 |
| Liabilities | 297,246              | 313,934 |
| Capital     | 84,544               | 93,520  |
| Revenue     | 153,433              | 146,681 |
| Expenditure | 141,987              | 134,768 |
| Profit/Loss | 11,447               | 11,914  |
| Investment  | 9,032                | 7,942   |
| Remittance  | 3,412                | 3,529   |

# 1. Brief Background