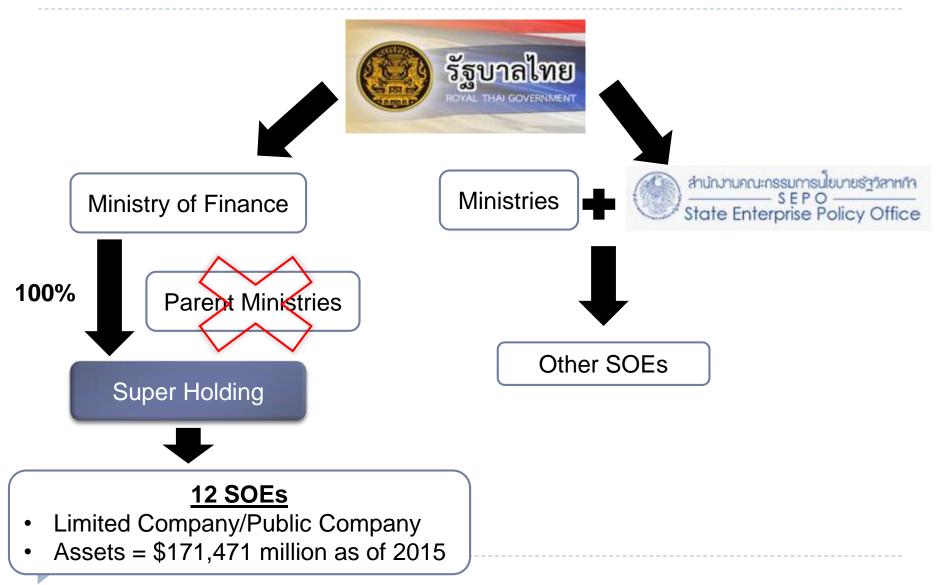

Reform Policy



## 2. Reform Policy

Many Ministries = Many Owners = Many Objectives



| Profit (Loss) before income tax expenses (USD) |             |               |             |               |               |               |              |      |  |  |
|------------------------------------------------|-------------|---------------|-------------|---------------|---------------|---------------|--------------|------|--|--|
| 2009                                           | 2010        | 2011          | 2012        | 2013          | 2014          | 2015          | 2016         | 2017 |  |  |
| 245,674,333                                    | 531,003,281 | (239,911,363) | 215,262,642 | (391,798,515) | (507,193,749) | (427,766,766) | (42,952,027) | -    |  |  |



#### 2. Reform Policy





#### 3. Policy Formulation Process



#### 3. Policy Formulation Process Office of the Council of State WORK IN Work in Progress Legal scrubbing • PROGRESS Giving legal advises National Legislative Assembly Parliamentary system ٠ 2-3 months Lower House **Upper House**

Super Holding

180 days



# 4. Opportunities and Challenges



# Thank you