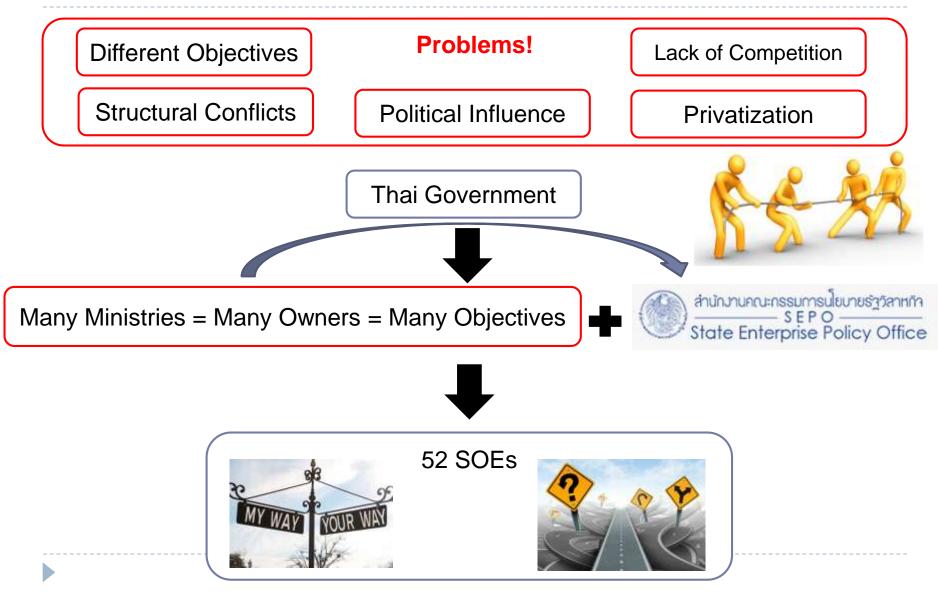

## 2. Reform Policy

Many Ministries = Many Owners = Many Objectives

| Profit (Loss) before income tax expenses (USD) |             |               |             |               |               |               |              |      |  |  |
|------------------------------------------------|-------------|---------------|-------------|---------------|---------------|---------------|--------------|------|--|--|
| 2009                                           | 2010        | 2011          | 2012        | 2013          | 2014          | 2015          | 2016         | 2017 |  |  |
| 245,674,333                                    | 531,003,281 | (239,911,363) | 215,262,642 | (391,798,515) | (507,193,749) | (427,766,766) | (42,952,027) | -    |  |  |