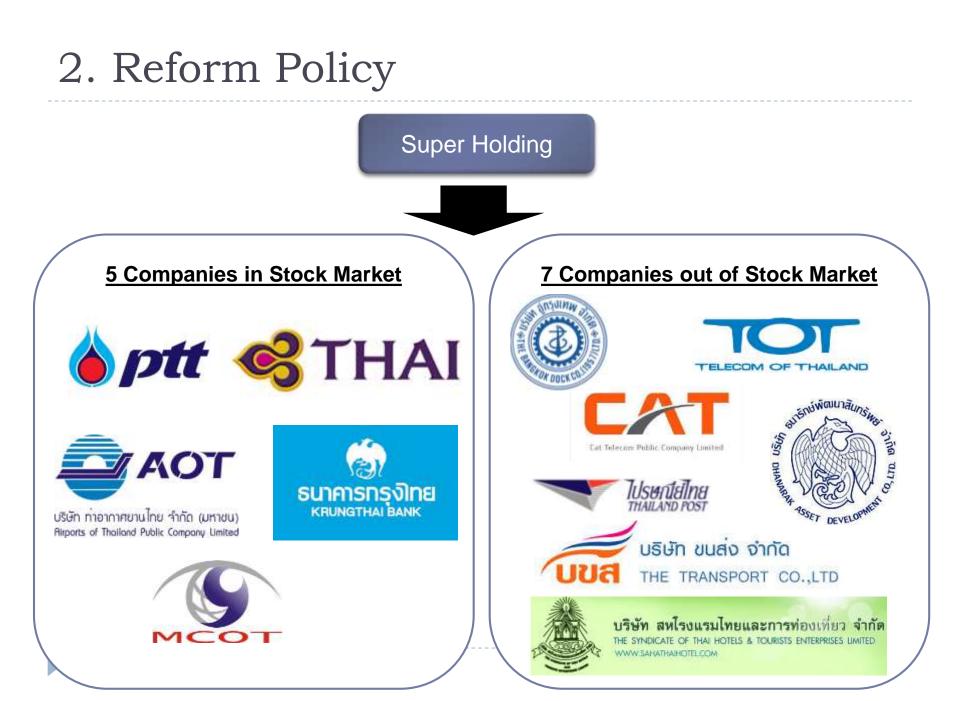

eform Policy



## 2. Reform Policy

Many Ministries = Many Owners = Many Objectives



| Profit (Loss) before income tax expenses (USD) |             |               |             |               |               |               |              |      |  |  |
|------------------------------------------------|-------------|---------------|-------------|---------------|---------------|---------------|--------------|------|--|--|
| 2009                                           | 2010        | 2011          | 2012        | 2013          | 2014          | 2015          | 2016         | 2017 |  |  |
| 245,674,333                                    | 531,003,281 | (239,911,363) | 215,262,642 | (391,798,515) | (507,193,749) | (427,766,766) | (42,952,027) | -    |  |  |



#### 2. Reform Policy





#### 3. Policy Formulation Process



#### 3. Policy Formulation Process Office of the Council of State WORK IN Work in Progress Legal scrubbing • PROGRESS Giving legal advises National Legislative Assembly Parliamentary system ٠ 2-3 months Lower House **Upper House**

Super Holding

180 days



# 4. Opportunities and Challenges



# Thank you