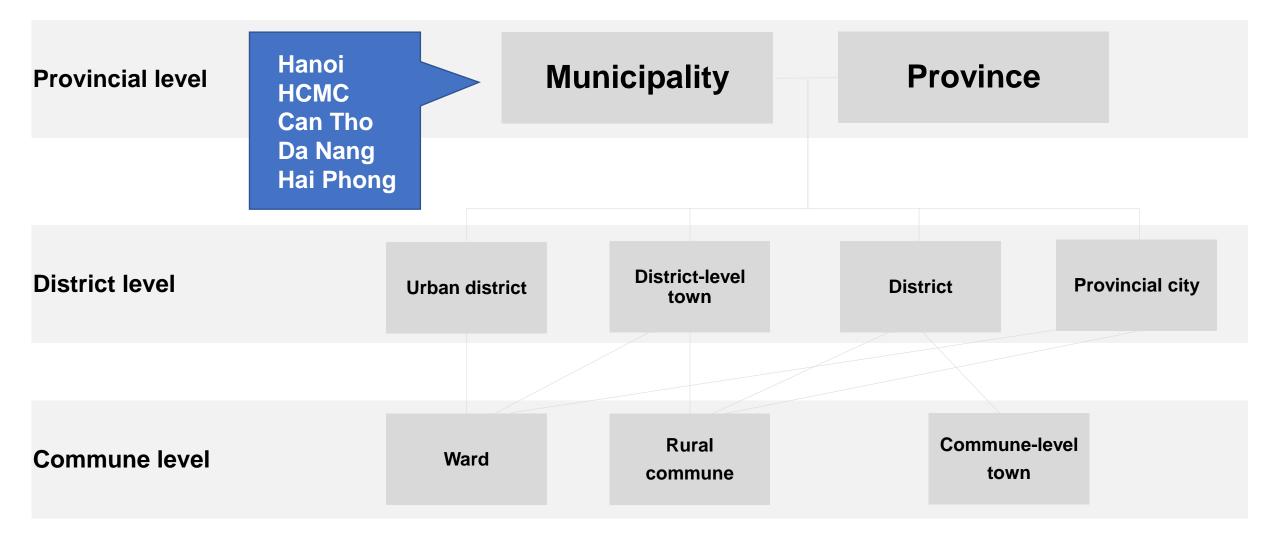

### Administrative Subdivisions of Viet Nam

Per the 2013 Constitution and Law No. 77/2015/QH13 Organizing the Local Government