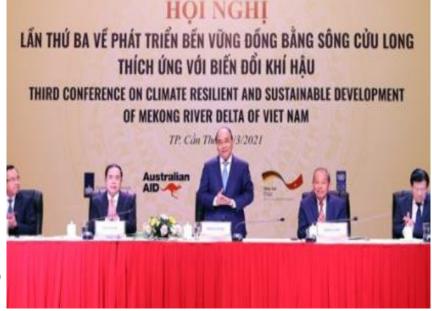

## **Government Resolution 120**

- Government Resolution 120 /NQ-CP on Sustainable and Climate-Resilient Development of the Mekong Delta of Viet Nam dated November 17, 2017
- Multi-sectors integrated sustainable development
- Objective: Sustainable and Climate-Resilient Development of the Mekong Delta by 2100
- "actively living with nature"
- WB Funded: During the period 2015-2020, US\$ 2.2 billion for research and investment activities in the region
- Conference on Climate Regilient and Sustainable Development of Mekong River Delta of Viet Nam on the 27<sup>th</sup> March 2021 in Can Tho
- Chairmans of People's Committee from all provinces in Mekong Delta