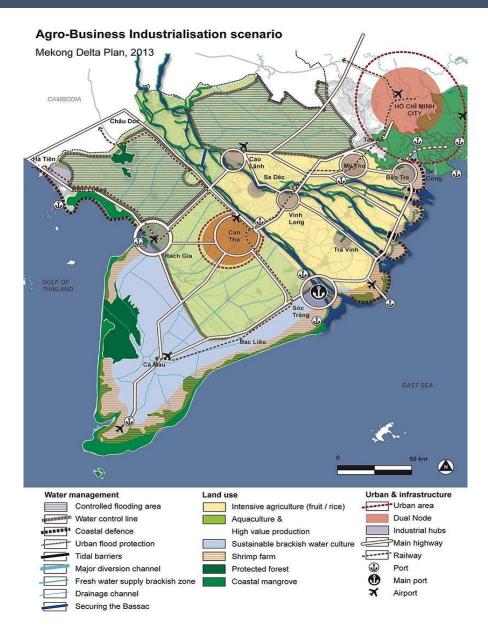

#### Mekong Delta Plan 2013 (External)

- 2011 to 2013: Mekong Delta Plan was drafted by Vietnamese and Netherlands experts (Nedeco (Netherlands Engineering Consultants)
- 2015 to 2016: Mekong Delta Forum (There was a knowledge gap)

#### The Mekong Delta Regional Master Plan 2021 – 2030, with a vision to 2050

- The Ministry of Planning and Investment (MPI) was approved by the government to build the planning of the Mekong Delta region in 2021-2030 with a vision to 2050 in Decision No.1163/QD-TTg dated July 31 2020.

Source: https://www.mekongdeltaplan.com/ and Baochinphu.vn