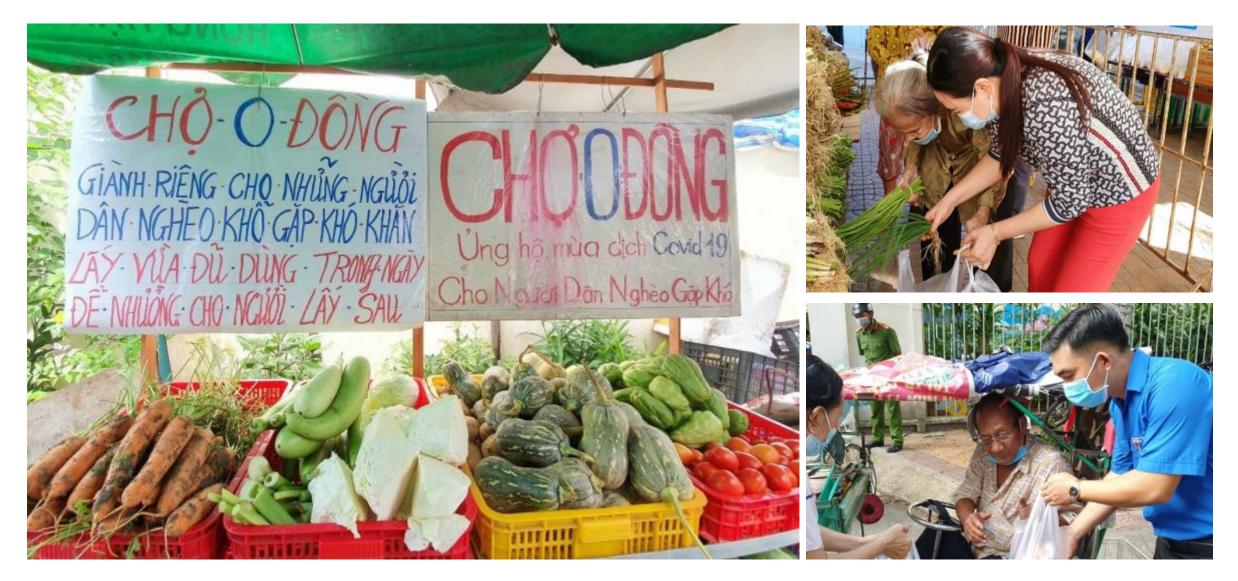

Hiện nay, tại Đồng bằng Sông Cửu Long đã xuất hiện các ghe xuồng len lồi trong các sông rạch để thu mua các loại nhựa, nylon và các loại plastic phế phẩm dọc theo các xã ấp nông thôn.

Đây là loại hình căn được ủng hộ vì ngoài việc tạo thêm sinh kế cho người nghèo, công việc này sẽ giúp làm giảm thiểu rác thải nhựa xuống môi trường nước mặt.