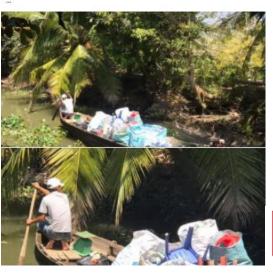

Hiện nay, tại Đồng bằng Sông Cửu Long đã xuất hiện các ghe xuồng len lồi trong các sông rạch để thu mua các loại nhựa, nylon và các loại plastic phế phẩm dọc theo các xã ấp nông thôn.

Đây là loại hình căn được ủng hộ vì ngoài việc tạo thêm sinh kế cho người nghèo, công việc này sẽ giúp làm giảm thiểu rác thải nhựa xuống môi trường nước mặt.

Hình này tôi chụp được tại Cồn Sơn, Bình Thuỷ, thành phố Cần Thơ ngày 19/2/2021.

Former Vice President of the Institute of Climate Change and Research -Can Tho University, Senior Lecturer at the College of Environment and Natural Resources