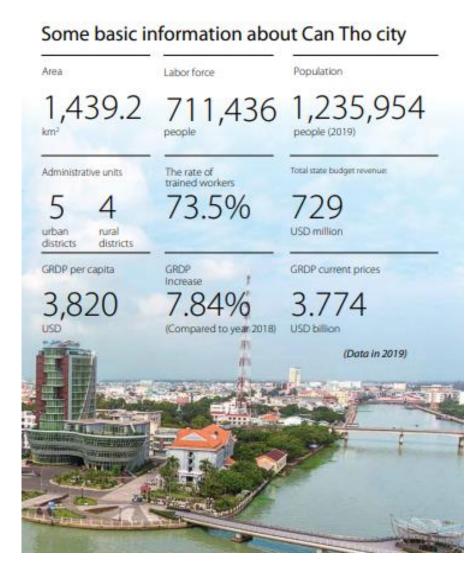

#### Can Tho City

#### Can Tho, Vietnam 2020

Can Tho - the largest city in Mekong Delta with rich traditions. On-water wholesales markets and dynamic lives of people will bring you new but nostalgic feelings.

Country Vietnam Region Mekong Delta City Can Tho Population 1.569.301 (in 2019) Climate Tropical Savanna