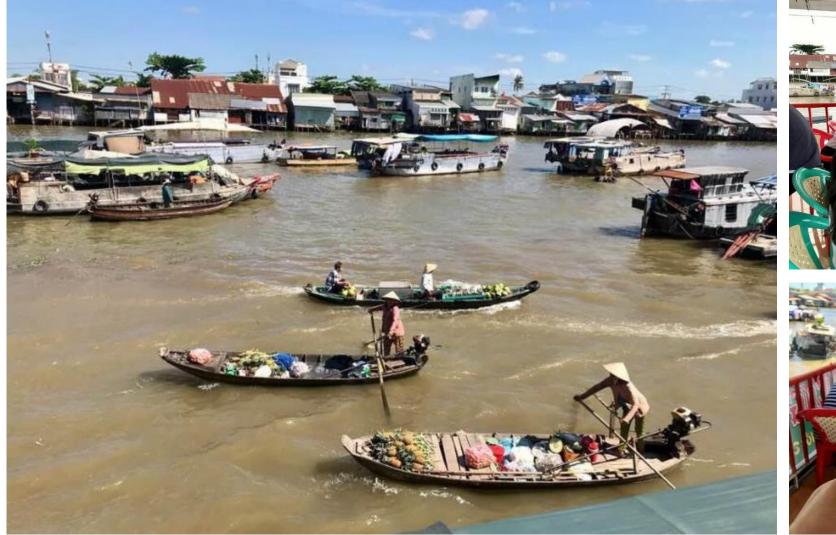

### **Non-Government Stakeholders – The Local Community**

kilometers from the city center. Visitors can go there by boat. Sellers meet at 4 o'clock in the morning. They sell fruits and vegetables. They hang their goods on "cây beo". It's a long pole for displaying goods. Visitors can eat breakfast on boats and buy souvenirs.

#### Photo: Lê Đình Tuyển