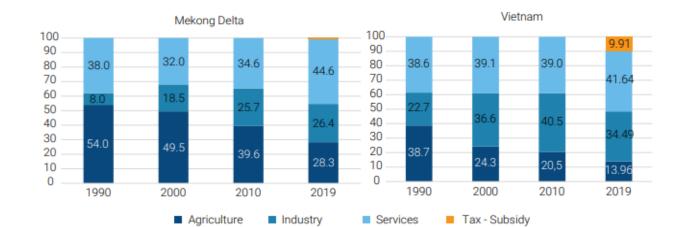

#### **Background (Internal and External)**

- Agriculratul Transformation in Viet Nam
- Productions in Mekong Delta
- Emerging challenges including ecosystem protection for drought, floods, water resources, saltwater intrusion
- Over 2500 master plans in each province
- No integrated policy over provices