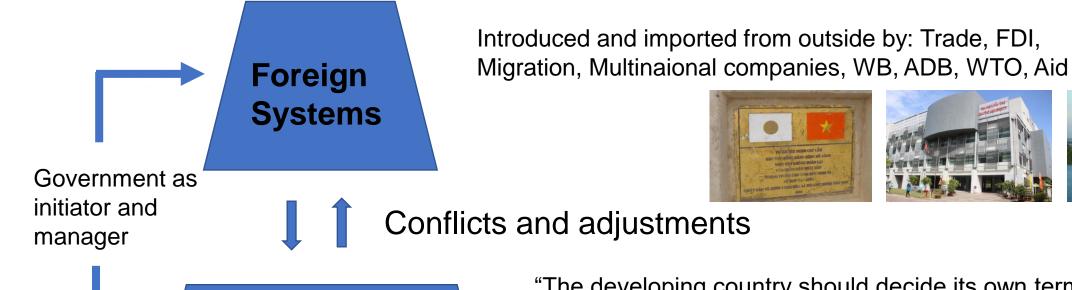

## "Translative Adaptation" (Keiji Maegawa)

Base Society (Inc. Government)

"The developing country should decide its own terms of integration, retaining autonomy, social continuity and national identity."

"The society changes, but the changes are managed by its government and people (not foreign advisors or multinational firms)" (Keiji Maegawa)

Source: Lecuture note K. Ohno and https://www.grips.ac.jp/forum/module/vietnam/materials/adaptation.htm